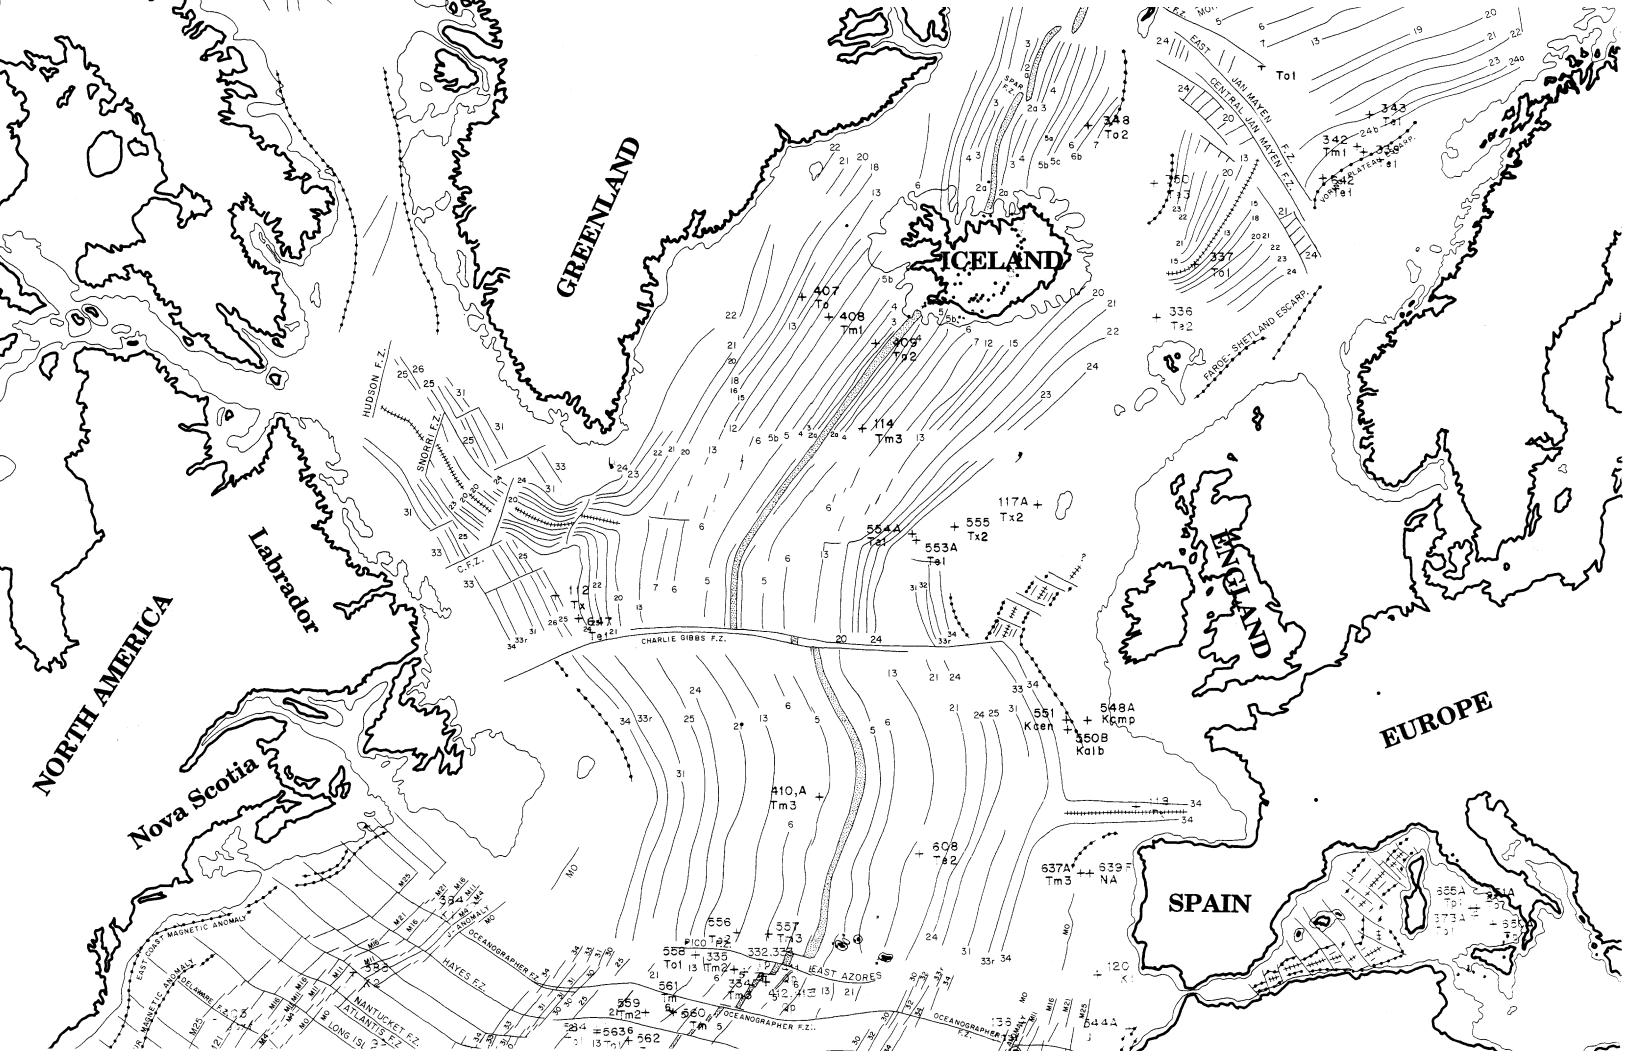

## DIVERGENT PLATE BOUNDARIES AND THE HISTORY OF NORTHERN ATLANTIC SEA-FLOOR SPREADING

You are provided with a map of magnetic anomalies in the north Atlantic region, and a copy of the magnetic anomaly time scale. On the map each individual anomaly, that is, each reversal of the earth's magnetic field, is given a consecutive number increasing back from the present and is represented as a single line. The age of each numbered anomaly is shown on the geologic time scale. Your goal is interpret the magnetic anomaly pattern in terms of the history of divergent plate motion between the North American and European plates across the mid-Atlantic ridge. Remember that anomalies are parallel to the ridge that made them, and are symmetric about the ridge that made them.

2) Now consider the North Atlantic in the area between Labrador, Greenland, Iceland, and England, north of the "Charlie Gibbs Fault Zone". Use the distribution of magnetic anomalies to reconstruct the history of the divergent plate boundaries at which those anomalies were made.

a) Locate the modern divergent boundary north of the Charlie Gibbs transform and south of Iceland by drawing a colored line along the boundary.

What is the number of the oldest anomaly produced by that spreading center? (That is, what is the oldest anomaly that is parallel to the present ridge on both the east and the west sides of the ridge?)

What plate is Greenland on today?

<sup>1)</sup> First, study the anomaly pattern between Nova Scotia and Spain (south of the "Charlie Gibbs Fault Zone"). All the anomalies in this region are parallel to the present mid-Atlantic ridge, demonstrating that there has been continuous production of magnetic anomalies (and thus ocean crust) along this segment of the plate boundary since Anomaly 33 time (the oldest anomaly identified in this region. How long a time period has that been in millions of years?

b) Trace out the position of all Anomalies 20 and 24 with lines of a new color. This will show the location and shape of divergent boundaries during that time period.

Does this differ from the location and shape of divergent boundaries active in the area today?

How many divergent boundaries were present? List each divergent boundary by listing the pair of plates on either side of that boundary.

What plate was Greenland on in Anomaly 24 time?

c) Now determine what plate boundary or boundaries were active north of the Charlie Gibbs transform from Anomaly 31 time to Anomaly 25 time. Again, trace out all positions of Anomaly 31 with colored lines to see where the divergent plate boundary would have been at that time.

How many divergent boundaries were present at Anomaly 31 time?

List each divergent boundary by listing the pair of plates on either side of that boundary.

What plate was Greenland on from Anomaly 31 to Anomaly 25 time?

3) Contrast your answers for Anomaly 31 time to those for Anomaly 24 time and for the present. Have the number of divergent plate boundaries and their location changed during the life of the North Atlantic ocean?